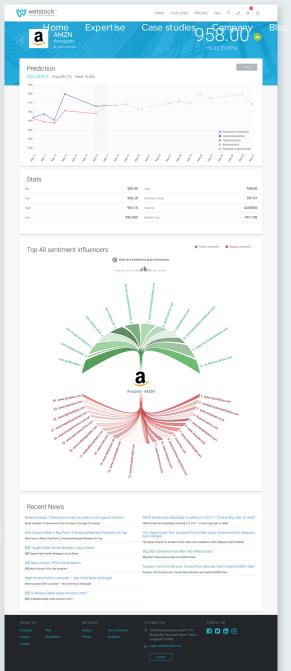

### About the **project**

Watstock  $^{\bowtie}$  is a FinTech startup with the idea to develop a trading platform that uses Artificial Intelligence, Deep Learning and LSTM (Long-Short Term Memory) to predict the stock market for up to 10 days with extremely high accuracy due to a proprietary Neural Network.

 $\hbox{ELITEX used its strong Javascript and UI development expertise to build a couple of websites and data visualization components for Watstock.}$ 

Moreover, ELITEX has helped the customer to manage his remote mobile development team and improve the overall development process in the startup.