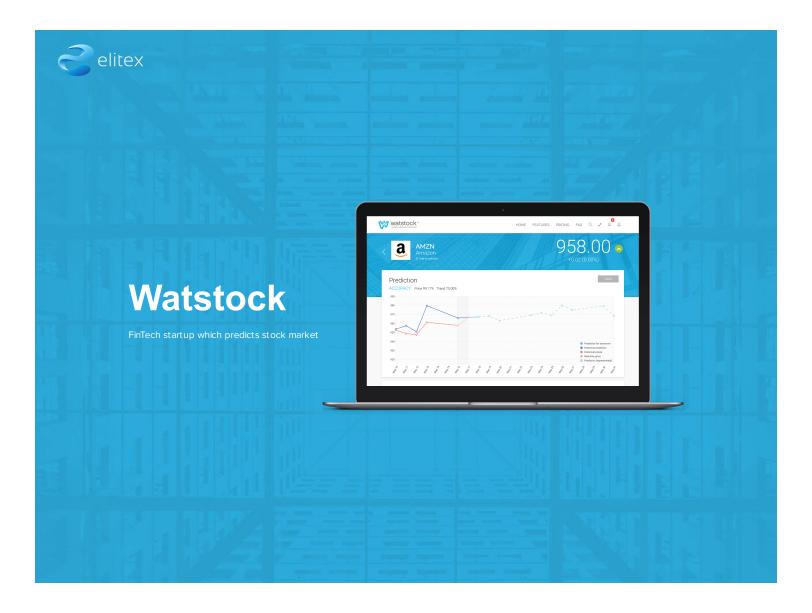

### About the **project**

Watstock  $^{\bowtie}$  is a FinTech startup with the idea to develop a trading platform that uses Artificial Intelligence, Deep Learning and LSTM (Long-Short Term Memory) to predict the stock market for up to 10 days with extremely high accuracy due to a proprietary Neural Network.

 $\hbox{ELITEX used its strong Javascript and UI development expertise to build a couple of websites and data visualization components for Watstock.}$ 

Moreover, ELITEX has helped the customer to manage his remote mobile development team and improve the overall development process in the startup.