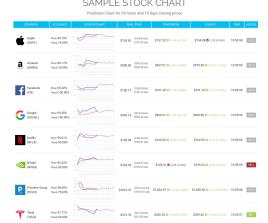

# SAMPLE COMMODITY CHART RACY 30 DAYS CHART REAL-TIME TOMORROW 10 DAYS TIME ADVICE Gold Pice 9317% 514505 514508 544188 0 010 0-0273 5139 67 0 42614060 50046 EXID State Pice 9933/S S445/9 840 S445/9 040 S445/9 040 S440/0 €47/1924/U 50132 EXXII